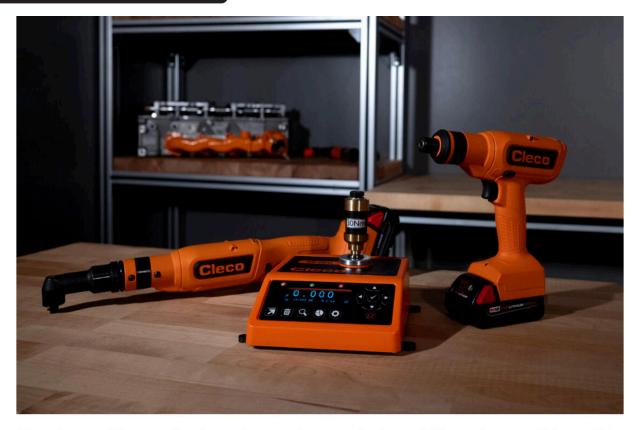

## **Torque Analyzer**

Cleco's new **Torque Analyzer** is easy to operate for quickly and accurately verifying your CellClutch™ nutrunner torque setting.

FAST - Built-in torque transducer for fast and accurate torque readout on the easy-to-read white OLED screen

FLEXIBLE - Powered by either power cord or battery for flexibility

**VERSATILE** - Rundown adaptor provided to simulate real-world tightening. Can be used to verify torque on all Cleco tightening products.\*

<sup>\*</sup> Does not support Impact tools

| SKU     | Description                                                 |
|---------|-------------------------------------------------------------|
| CTA0414 | 0.4-4 Nm Torque Analyzer                                    |
| CTA3038 | 3.0-30 Nm Torque Analyzer                                   |
| CST6838 | 68 Nm Stationary Transducer (For use on CTA0414 or CTA3038) |
| CJK38   | Female Stationary Joint Kit 3/8"                            |